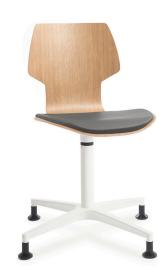

### **MODELS**

Rotating chair with 4 leg pads Rotating chair with 4 leg pads and a cushion

#### Cushion

It can also include a polyurethane foam (PUR) injection molded cover in RAL 7022, RAL 9002, RAL 6003 and RAL 2001. Alternatively, the same cushion can feature a finish from Mobles114's upholstery range.

To ensure it is placed correctly, this piece is attached to the chair with cyanoacrylate adhesive.