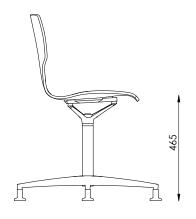

# **GRÀCIA** swivel

### Mobles114

by JM Massana - JM Tremoleda

## Technical specifications (1/2)





### **GENERAL DESCRIPTION**

Swivel chair with plywood housing. suitable for groups or for the home.

### **DIMENSIONS**





### **MODELS**

Rotating chair with 4 leg pads Rotating chair with 4 leg pads and a cushion

### **MATERIALS AND FINISHES**

### **Structure**

60 mm high radial base made of cast aluminum with an external diameter of 640 mm. It is placed on the ground with 4 felt pads which allow moving it.

Return mechanism column both at the base and also at the upper base.

The upper support, where the structure is attached, is also made of aluminum cast.

The chair is available in epoxy powder, white RAL 9010 or black RAL 9004.

## **GRÀCIA** swivel

### Mobles114

### by JM Massana - JM Tremoleda

### Technical specifications (2/2)

#### Seat

Frame made of curved wood: nine 1.2 mm beech slats on the inside and two 0.6 mm thick oak or walnut slats on the outside. All of them are counter-directional