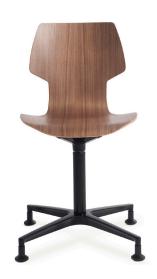

### **MODELS**

Rotating chair with 4 leg pads Rotating chair with 4 leg pads and a cushion

### **Structure**

60 mm high radial base made of cast aluminum with an external diameter of 640 mm. It is placed on the ground with 4 felt pads which allow moving it.

Return mechanism column both at the base and also at the upper base.

The upper support, where the structure is attached, is also made of aluminum cast.

The chair is available in epoxy powder, white RAL 9010 or black RAL 9004.