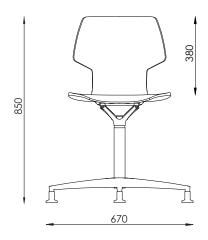

# **GRÀCIA** swivel

### Mobles114

by JM Massana - JM Tremoleda

## Technical specifications (1/2)





### **GENERAL DESCRIPTION**

Swivel chair with plywood housing. suitable for groups or for the home.

### **DIMENSIONS**





### **MODELS**

Rotating chair with 4 leg pads Rotating chair with 4 leg pads and a cushion

### **MATERIALS AND FINISHES**

### **Structure**

60 mm high radial base made of cast aluminum with an external diameter of 640 mm. It is placed on the ground with 4 felt pads which allow moving it.

Return mechanism column both at the base and also at the upper base.

The upper support, where the structure is attached, is also made of aluminum cast.

The chair is available in epoxy powder, white RAL 9010 or black RAL 9004.

## **GRÀCIA** swivel

### Mobles114

### by JM Massana - JM Tremoleda

### Technical specifications (2/2)

#### Seat

Frame made of curved wood: nine 1.2 mm beech slats on the inside and two 0.6 mm thick oak or walnut slats on the outside. All of them are counter-direction