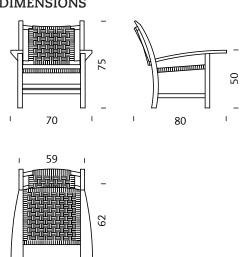

ons and waiting rooms, as well as reading areas in libraries and other special spaces. It's a particularly welcoming, natural armchair, ideal for home decors.

The architect Josep Torres Clavé designed this armchair in 1934 to furnish the Pavilion of the Spanish Republic at the 1937 International Exhibition in Paris, next to works such as Guernica by Pablo Picasso and others by Alexander Calder and Joan Miró.

Torres Clavé was a revolutionary architect within the avant garde architectural movements in Spain of the 1930s. The armchair takes its inspiration from the popular "cadirats" of Ibiza.

It has formed part of the Permanent Collection at Barcelona's Design Museum since 1994 and is an emblematic and iconic piece which Mobles 114 has produced continuously since it was revived in 1987.



#### DIMENSIONS

# **TORRES CLAVÉ**

## by Josep Torres Clavé Technical specifications (2/2)



Mobles 114 Pau Claris 99 / esc 2 1r 2a 08009 Barcelona Tel. 34 / 932 600 114 mobles114@mobles114.com www.mobles114.com

### MODELS

Single model.

## MATERIALS AND FINISHES

This armchair is produced using traditional methods.

It's made up of a solid oak frame finished with colourless water-based varnish to preserve the natural colour of the wood. The procedure used is the sand and strop method: two undercoats with sanding in-between the two layers, and a topcoat of water-based varnish. We thereby protect the armchair from the effects of atmospheric agents, also improving physical and chemical resistance. Knitted string seat and backrest with a squared design.

## PACKAGING, WEIGHT AND VOLUME