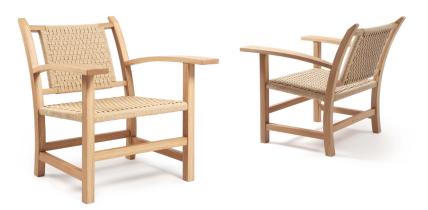

### GENERAL DESCRIPTION

The appearance of this chair makes it particularly suitable for furnishing hotels, receptions and waiting rooms, as well as reading areas in libraries and other special spaces. It's a particularly welcoming, natural armchair, ideal for home decors.

The architect Josep Torres Clavé designed this armchair in 1934 to furnish the Pavilion of the Spanish Republic at the 1937 International Exhibition in Paris, next to works such as Guernica by Pablo Picasso and others by Alexander Calder and Joan Miró.

Torres Clavé was a revolutionary architect within the avant garde architectural movements in Spain of the 1930s. The armchair takes its inspiration from the popular "cadirats" of Ibiza.

It has formed part of the Permanent Collection at Barcelona's Design Museum since 1994 and is an emblematic and iconic piece which Mobles 114 has produced continuously since it was revived in 1987.

## MATERIALS AND FINISHES

This armchair is produced using traditional methods.

It's made up of a solid oak frame finished with colourless water-based varnish to preserve the natural colour of the wood. The procedure used is the sand and strop method: two undercoats with sanding in-between the two layers, and a topcoat of water-based varnish. We thereby protect the armchair from the effects of atmospheric agents, also improving physical and chemical resistance. Knitted string seat and backrest with a squared design.