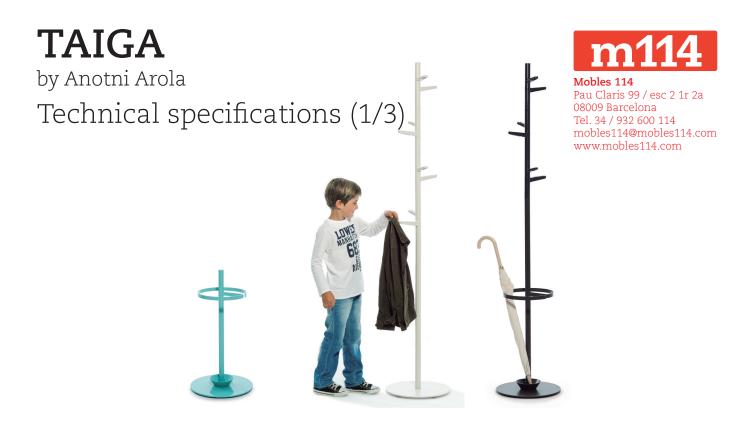

#### GENERAL DESCRIPTION

Family of hanger made of aluminium tube and high impact polystyrene pieces.

#### DIMENSIONS



#### MODELS

Taiga coat rack Taiga umbrella stand-hanger Taiga umbrella stand

# **TAIGA** by Anotni Arola Technical specifications (2/3)



Pau Claris 99 / esc 2 1r 2a 08009 Barcelona Tel. 34 / 932 600 114 mobles114@mobles114.com www.mobles114.com

# MATERIALS AND FINISHES

Finishes: white (RAL 9002), turquoise (RAL 6034) and dark grey (RAL 7022). All metallic pieces are finished with epoxy powder coating, 80 micron, 30% matt.

#### Base

Circular base with 350 mm diameter made of steel plate, 6 mm thick. Five locations to place ferrules made of polyamide, black colour, are placed on the inferior side and separated 8mm from the pavement.

#### Structure

Central stru