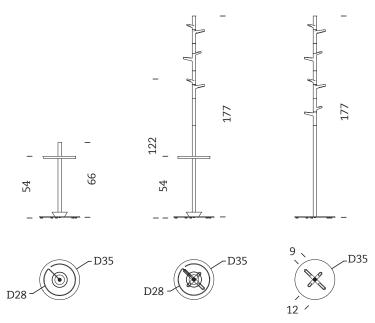

#### DIMENSIONS

#### MODELS

Taiga coat rack Taiga umbrella stand-hanger Taiga umbrella stand