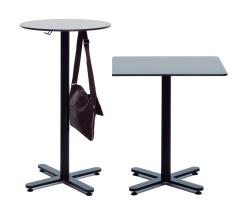

#### **GENERAL DESCRIPTION**

Side table with central foot.

## Capital

Made of laser-cut steel plate, 5 mm thick, with different holes to fix the tube and the table top. It has 2 rod hooks, 5 mm thick and welded to the plate, used to hang bags, backpacks and helmets.