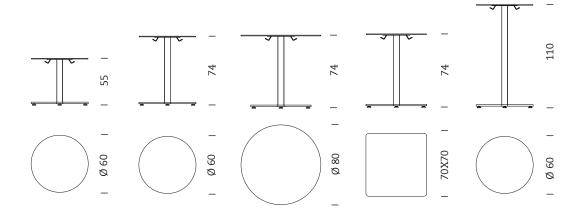

## **DIMENSIONS**

#### **MODELS**

Available in 5 different models:

Table 55 cm high and table top Ø60 cm.

Table 74 cm high and table top Ø60 cm.

Table 74 cm high and table top Ø80 cm.

Table 74 cm high and table top 70x70 cm.

Table 110 cm high and table top Ø60 cm.