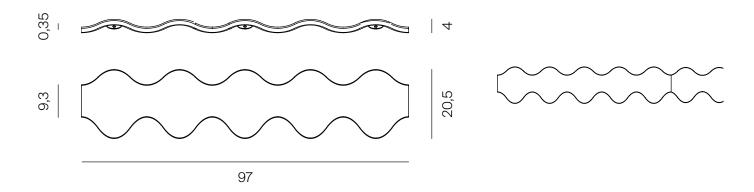

## Technical specifications

\*Metric unit cm

#### **PRODUCT**

Units Weight

1 2 kg

#### **PACKAGING**

| Units | Weight | Dimensions   | Volume               |
|-------|--------|--------------|----------------------|
| 1     | 4,2 kg | 23,5x99x9 cm | 0,023 m <sup>3</sup> |

All packaging is double recyclable cardboard.