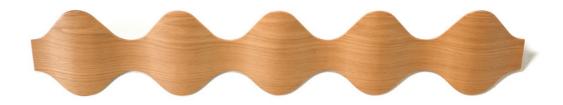

# **Ona**By M Padrós & C Ricard

#### Structure

Body made of beech plywood. In the oak and walnut hangers, the last sheet is made of 1mm natural wood and in the lacquered hangers the last sheet is made of 2.5 mm thick MDF. Available with different finishes: Natural oak and walnut veneer, or RAL 9002 white lacquer.